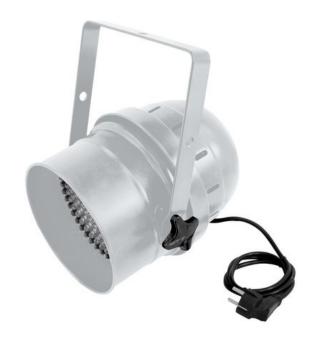

## EUROLITE LED SCP-64,DMX,blue, alu, 10mm

PRO PAR-64 spotlight as LED DMX model

Art. No.: 51915272 GTIN: 4026397367874

## Features:

- DMX512 control via regular DMX controller (occupies 2 channels)
- Dimmer
- Strobe effect
- Brightness and fade effect adjustable via DIP switches
- Locking possibility at the mounting bracket
- Effect lighting in public places, main halls, stages, lounges and exibitions
- Illuminants: 183 10 mm LEDs
- Beam angle 25°
- Ready for connection with power cord and safety-plug
- Advantages of LED technology: long life of the LEDs, low power consumption, minimal heat emission, defacto maintenance free with brilliant light radiation
- LEDs available in 3 colors (red, green or blue)
- Available in alu or in black housing

#### **Technical specifications:**

| Power supply:      | 230 V AC, 50 Hz |
|--------------------|-----------------|
| Power consumption: | 40,00 W         |
| DMX channels:      | 2               |
| Dimensions:        | Width: 28,5 cm  |
|                    | Depth: 24 cm    |
|                    | Height: 33 cm   |