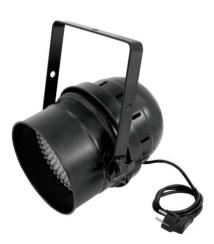

### LED SCP-64 green 10mm black

PRO PAR-64 spotlight as LED DMX model

**Art. No.: 51915260** GTIN: 4026397367805

#### Features:

- DMX512 control via regular DMX controller (occupies 2 channels)
- Dimmer
- Strobe effect
- Brightness and fade effect adjustable via DIP switches
- Locking possibility at the mounting bracket
- Effect lighting in public places, main halls, stages, lounges and exibitions
- Illuminants: 183 10 mm LEDs
- Beam angle 25°
- Ready for connection with power cord and safety-plug
- Advantages of LED technology: long life of the LEDs, low power consumption, minimal heat emission, defacto maintenance free with brilliant light radiation
- LEDs available in 3 colors (red, green or blue)
- Available in alu or in black housing