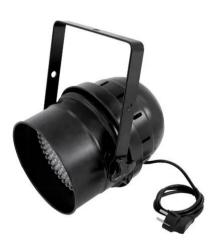

#### LED SCP-64,DMX, red, black, 10mm

PRO PAR-64 spotlight as LED DMX model

Art. No.: 51915250 GTIN: 4026397367768

#### Features:

- DMX512 control via regular DMX controller (occupies 2 channels)
- Dimmer
- Strobe effect
- Brightness and fade effect adjustable via DIP switches
- Locking possibility at the mounting bracket
- Effect lighting in public places, main halls, stages, lounges and exibitions
- Illuminants: 183 10 mm LEDs
- Beam angle 25°
- Ready for connection with power cord and safety-plug
- Advantages of LED technology: long life of the LEDs, low power consumption, minimal heat emission, defacto maintenance free with brilliant light radiation
- LEDs available in 3 colors (red, green or blue)
- Available in alu or in black housing