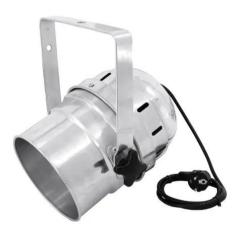

### LED SCP-56 blue 10mm silver

PRO PAR-56 spotlight as LED model

**Art. No.: 51915222** GTIN: 4026397371406

#### Features:

- Effect lighting in public places, main halls, stages, lounges and exibitions
- LEDs available in 3 colors (red, green or blue)
- Available in alu or in black housing
- Locking possibility at the mounting bracket
- Illuminants: 102 10 mm LEDs
- Beam angle 25°
- Ready for connection with power cord and safety-plug
- Advantages of LED technology: long life of the LEDs, low power consumption, minimal heat emission, defacto maintenance free with brilliant light radiation