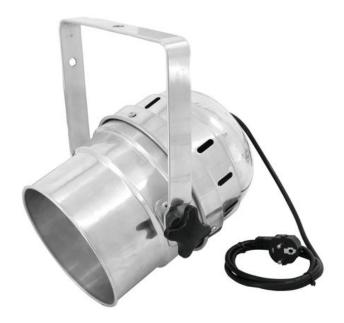

### **EUROLITE LED SCP-56 blue 10mm silver**

PRO PAR-56 spotlight as LED model

Art. No.: 51915222 GTIN: 4026397371406

#### **Description:**

Illuminating can be so easy!

Why make it complicated when it can be simple? A justified question which applies to the illumination industry as well. After all it is not always appropriate to use the most complicated moving heads, having huge effect batteries at their disposal. When it is about illuminating public places, entrance or bar areas in clubs or stages with static light, a simple, reliable spot is often completely adequate. Our new EUROLITE LED SCP-56 is such a one. It is equipped with 102 LEDs with 10mm of diameter. The SCP is available in three different LED colors (red, green, blue) and in two different housing colors (black, alu). One essential benefit of the Single Color PARs lies in its dead easy handling. No DMX - simply plug in the connector and the LEDs light the desired area. It couldn't get any easier.

## Features:

- Effect lighting in public places, main halls, stages, lounges and exibitions
- LEDs available in 3 colors (red, green or blue)
- Available in alu or in black housing
- Locking possibility at the mounting bracket
- Illuminants: 102 10 mm LEDs
- Beam angle 25°
- Ready for connection with power cord and safety-plug
- Advantages of LED technology: long life of the LEDs, low power consumption, minimal heat emission, defacto maintenance free with brilliant light radiation