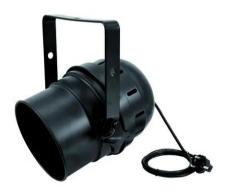

### LED SCP-56 blue, black, 10mm

PRO PAR-56 spotlight as LED model

**Art. No.: 51915220** GTIN: 4026397371420

#### Features:

- Effect lighting in public places, main halls, stages, lounges and exibitions
- LEDs available in 3 colors (red, green or blue)
- Available in alu or in black housing
- Locking possibility at the mounting bracket
- Illuminants: 102 10 mm LEDs
- Beam angle 25°
- Ready for connection with power cord and safety-plug
- Advantages of LED technology: long life of the LEDs, low power consumption, minimal heat emission, defacto maintenance free with brilliant light radiation