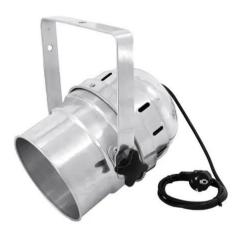

#### LED SCP-56 green 10mm silver

PRO PAR-56 spotlight as LED model

**Art. No.: 51915212** GTIN: 4026397371383

### LED SCP-56 green 10mm silver

PRO PAR-56 spotlight as LED model

**Art. No.: 51915212** GTIN: 4026397371383

#### Features:

- Effect lighting in public places, main halls, stages, lounges and exibitions
- LEDs available in 3 colors (red, green or blue)
- Available in alu or in black housing
- Locking possibility at the mounting bracket
- Illuminants: 102 10 mm LEDs
- Beam angle 25°
- Ready for connection with power cord and safety-plug
- Advantages of LED technology: long life of the LEDs, low power consumption, minimal heat emission, defacto maintenance free with brilliant light radiation