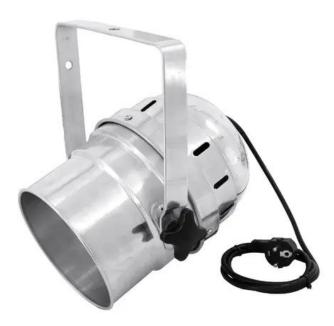

## EUROLITE LED SCP-56 green 10mm silver

PRO PAR-56 spotlight as LED model

#### **Description:**

Illuminating can be so easy!

Why make it complicated when it can be simple? A justified question which applies to the illumination industry as well. After all it is not always appropriate to use the most complicated moving heads, having huge effect batteries at their disposal. When it is about illuminating public places, entrance or bar areas in clubs or stages with static light, a simple, reliable spot is often completely adequate. Our new EUROLITE LED SCP-56 is such a one. It is equipped with 102 LEDs with 10mm of diameter. The SCP is available in three different LED colors (red, green, blue) and in two different housing colors (black, alu). One essential benefit of the Single Color PARs lies in its dead easy handling. No DMX - simply plug in the connector and the LEDs light the desired area. It couldn't get any easier.

#### Features:

- Effect lighting in public places, main halls, stages, lounges and exibitions
- LEDs available in 3 colors (red, green or blue)
- Available in alu or in black housing
- Locking possibility at the mounting bracket
- Illuminants: 102 10 mm LEDs
- Beam angle 25°
- Ready for connection with power cord and safety-plug
- Advantages of LED technology: long life of the LEDs, low power consumption, minimal heat emission, defacto maintenance free with brilliant light radiation