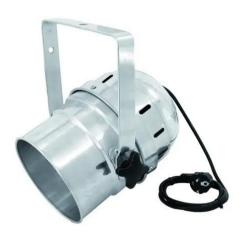

### LED SCP-56 red, alu, 10mm

PRO PAR-56 spotlight as LED model

Art. No.: 51915202 GTIN: 4026397371369

### LED SCP-56 red, alu, 10mm

PRO PAR-56 spotlight as LED model

**Art. No.: 51915202** GTIN: 4026397371369

#### Features:

- Effect lighting in public places, main halls, stages, lounges and exibitions
- LEDs available in 3 colors (red, or green, or blue)
- Available in alu or in black housing
- Locking possibility at the mounting bracket
- Illuminants: 102 10 mm LEDs
- Beam angle 25°
- Ready for connection with power cord and safety-plug
- Advantages of LED technology: long life of the LEDs, low power consumption, minimal heat emission, defacto maintenance free with brilliant light radiation