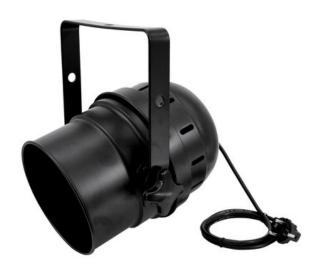

## EUROLITE LED SCP-56 red, black, 10mm

PRO PAR-56 spotlight as LED model

Art. No.: 51915200 GTIN: 4026397371338

### **Description:**

Illuminating can be so easy!

Why make it complicated when it can be simple? A justified question which applies to the illumination industry as well. After all it is not always appropriate to use the most complicated moving heads, having huge effect batteries at their disposal. When it is about illuminating public places, entrance or bar areas in clubs or stages with static light, a simple, reliable spot is often completely adequate. Our new EUROLITE LED SCP-56 is such a one. It is equipped with 102 LEDs with 10mm of diameter. The SCP is available in three different LED colors (red, green, blue) and in two different housing colors (black, alu). One essential benefit of the Single Color PARs lies in its dead easy handling. No DMX - simply plug in the connector and the LEDs light the desired area. It couldn't get any easier.

#### Features:

- Effect lighting in public places, main halls, stages, lounges and exibitions
- LEDs available in 3 colors (red, or green, or blue)
- Available in alu or in black housing
- Locking possibility at the mounting bracket
- Illuminants: 102 10 mm LEDs
- Beam angle 25°
- Ready for connection with power cord and safety-plug
- Advantages of LED technology: long life of the LEDs, low power consumption, minimal heat emission, defacto maintenance free with brilliant light radiation