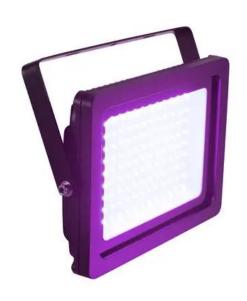

# **EUROLITE LED IP FL-100 SMD purple**

Flat IP65 outdoor floodlight with 108 SMD-LEDs purple/violet

Art. No.: 51915108 GTIN: 4026397703399

**List price: 117.81 €** 

incl. 19% VAT.

### Features:

- 108 powerful LEDs SMD 2835 purple/violet
- The device is cooled by passive convection cooling
- Control via plug and play
- With mounting bracket
- Suitable for outdoor use IP65
- Available in various colors
- Silent operation
- For application areas such as: Installation; restaurants, bars and hotels; architecture
- Application possibility: Suspended

| Lamp type:               | LED lamp                     |
|--------------------------|------------------------------|
| LED type:                | 108 x SMD 2835 purple/violet |
| Cooling:                 | Passive convection cooling   |
| Control:                 | Plug and play                |
| Beam angle (1/2 peak):   | 80°                          |
| Beam angle (1/10 peak):  | 120°                         |
| Color of light:          | Purple/violet                |
| Housing color:           | Black matte                  |
| Attachment system:       | Mounting bracket             |
| Material:                | Aluminum casting             |
| Dimensions:              | Width: 30 cm                 |
|                          | Depth: 4,2 cm                |
|                          | Height: 24,5 cm              |
| Weight:                  | 1,95 kg                      |
| Noise classification:    | Class 0 (no noise at all)    |
| Mounting bracket         |                              |
| Diameter mounting holes: | 3 x Ø8mm                     |
| Material:                | Metal, 2 mm                  |