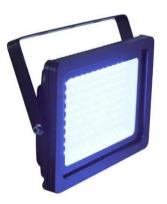

## LED IP FL-100 SMD blue

Flat IP65 outdoor floodlight with 108 SMD-LEDs blue (B)

### Features:

- 108 powerful LEDs SMD 2835 blue (B)
- The device is cooled by passive convection cooling
- Control via plug and play
- With mounting bracket
- Suitable for outdoor use IP65
- Available in various colors
- Silent operation
- For application areas such as: Installation; restaurants, bars and hotels; architecture
- Application possibility: Suspended Package contents
- 1 x spotlight, 1 x user manual