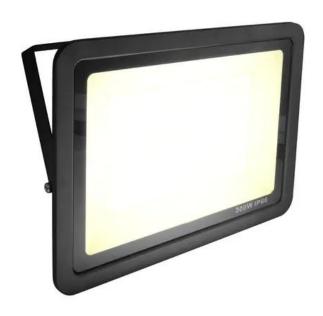

# **EUROLITE LED IP FL-300 SMD WW**

Flat outdoor floodlight (IP66) with white SMD LEDs

Art. No.: 51915070 GTIN: 4026397695946

List price: 177.31 €

incl. 19% VAT.

## Features:

- 396 powerful LEDs SMD 2835 warm white (WW)
- The device is cooled by passive convection cooling
- Control via plug and play
- Good color rendering index (CRI)
- With mounting bracket
- Suitable for outdoor use IP66
- Various versions available
- Silent operation
- With pressure compensation membrane
- For application areas such as: Installation; restaurants, bars and hotels; architecture
- Application possibility: Suspended