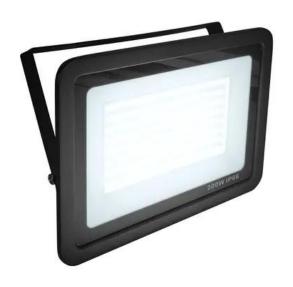

# **EUROLITE LED IP FL-200 SMD CW**

Flat outdoor floodlight (IP66) with white SMD LEDs

**Art. No.: 51915065** GTIN: 4026397695854

List price: 141.61 €

incl. 19% VAT.

## Features:

- 256 powerful LEDs SMD 2835 cold white (CW)
- The device is cooled by passive convection cooling
- Control via plug and play
- With mounting bracket
- Suitable for outdoor use IP66
- Various versions available
- Silent operation
- With pressure compensation membrane
- For application areas such as: Installation; restaurants, bars and hotels; architecture
- Application possibility: Suspended