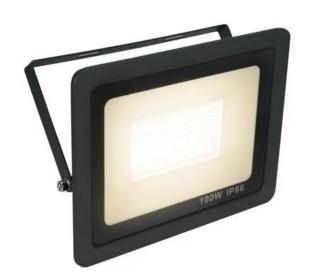

# **EUROLITE LED IP FL-100 SMD WW**

Flat outdoor floodlight (IP66) with white SMD LEDs

Art. No.: 51915040 GTIN: 4026397695915

List price: 71.28 €

incl. 19% VAT.

## Features:

- 128 powerful LEDs SMD 2835 warm white (WW)
- The device is cooled by passive convection cooling
- Control via plug and play
- Good color rendering index (CRI)
- With mounting bracket
- Suitable for outdoor use IP66
- Various versions available
- Silent operation
- For application areas such as: Installation; restaurants, bars and hotels; architecture
- Application possibility: Suspended

| Lamp type:                       | LED lamp                       |
|----------------------------------|--------------------------------|
| LED type:                        | 128 x SMD 2835 warm white (WW) |
| Cooling:                         | Passive convection cooling     |
| Control:                         | Plug and play                  |
| Beam angle (1/2 peak):           | 70°                            |
| Beam angle (1/10 peak):          | 120°                           |
| Color temperature:               | 3000K                          |
| Color rendering index (CRI):     | 82 Ra                          |
| Luminous flux:                   | 8899 lm                        |
| Housing color:                   | Black matte                    |
| Attachment system:               | Mounting bracket               |
| Material:                        | Aluminum casting               |
| Dimensions:                      | Width: 27,3 cm                 |
|                                  | Depth: 3,2 cm                  |
|                                  | Height: 25 cm                  |
| Weight:                          | 1,17 kg                        |
| Noise classification:            | Class 0 (no noise at all)      |
| Energy efficiency class (A - G): | F                              |
| EPREL-Nr:                        | 966470                         |
| Mounting bracket                 |                                |
| Diameter mounting holes:         | 3 x Ø8mm                       |
| Material:                        | Metal, 2 mm                    |
|                                  |                                |