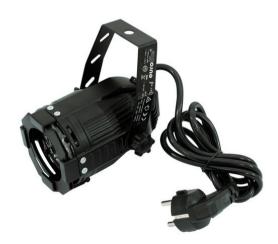

### LED ML-20 green 25°black

LED Spot, 3 x 1 W LED with compact Multi Lens spot housing

Art. No.: 51914920 GTIN: 4026397266801

#### Features:

- High-power LEDs (1 Watt)
- Illumination angle approximately 25°
- Locking possibility at the mounting bracket
- For illuminating e.g. mirror balls, entrance or counter areas or as basic illumination
- Effect lighting in public places, main halls, stages, lounges and exibitions
- Advantages of high-power LED technology: extreme light output, long life, low power consumption, defacto maintenance free
- Ready for connection with 1m power cord and safety-plug
- Available in 3 colors and 2 color temperatures (white)
- Available in silver, black, or white housing