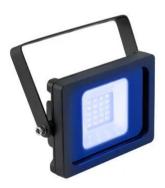

# eurolite®

### LED IP FL-10 SMD blue

Flat IP65 outdoor floodlight with 20 SMD-LEDs blue (B)

**Art. No.: 51914905** GTIN: 4026397692884

#### Features:

- 20 powerful LEDs SMD 5730 blue (B)
- The device is cooled by passive convection cooling
- Control via plug and play
- With mounting bracket
- Suitable for outdoor use IP65
- Various versions available
- Silent operation
- For application areas such as: Installation; restaurants, bars and hotels: architecture
- Application possibility: Suspended Package contents
- 1 x spotlight, 1 x user manual