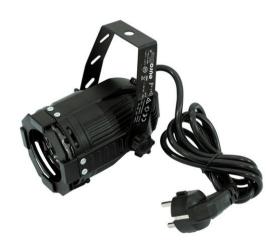

### LED ML-20 blue 25°black

3 x 1 W LED spotlight with compact multi lens housing

Art. No.: 51914890 GTIN: 4026397266757

#### Features:

- High-power LEDs (1 Watt)
- Illumination angle approximately 25°
- Locking possibility at the mounting bracket
- For illuminating e.g. mirror balls, entrance or counter areas or as basic illumination
- Effect lighting in public places, main halls, stages, lounges and exibitions
- Advantages of high-power LED technology: extreme light output, long life, low power consumption, defacto maintenance free
- Ready for connection with 1m power cord and safety-plug
- Available in 3 colors and 2 color temperatures (white)
- Available in silver, black, or white housing