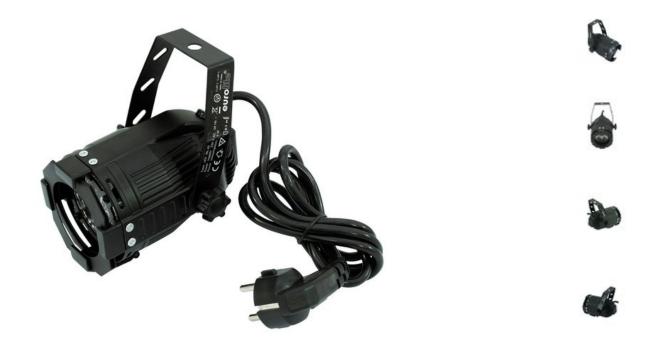

## **EUROLITE LED ML-20 red 25°black**

LED Spot, 3 x 1 W LED with compact Multi Lens spot housing

Art. No.: 51914860 GTIN: 4026397266719

### Features:

- High-power LEDs (1 Watt)
- Illumination angle approximately 25°
- Locking possibility at the mounting bracket
- For illuminating e.g. mirror balls, entrance or counter areas or as basic illumination
- Effect lighting in public places, main halls, stages, lounges and exibitions
- Advantages of high-power LED technology: extreme light output, long life, low power consumption, defacto maintenance free
- Ready for connection with 1m power cord and safety-plug
- Available in 3 colors and 2 color temperatures (white)
- Available in silver, black, or white housing