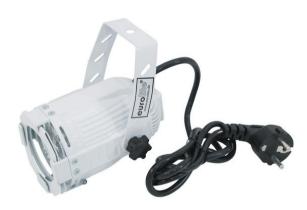

### LED ML-20 w-white3000K 25°white

3 x 1 W LED spotlight with compact multi lens housing

**Art. No.: 51914850** GTIN: 4026397266702

#### Features:

- High-power LEDs (1 Watt)
- Illumination angle approximately 25°
- Locking possibility at the mounting bracket
- For illuminating e.g. mirror balls, entrance or counter areas or as basic illumination
- Effect lighting in public places, main halls, stages, lounges and exibitions
- Advantages of high-power LED technology: extreme light output, long life, low power consumption, defacto maintenance free
- Ready for connection with 1m power cord and safety-plug
- Available in 3 colors and 2 color temperatures (white)
- Available in silver, black, or white housing