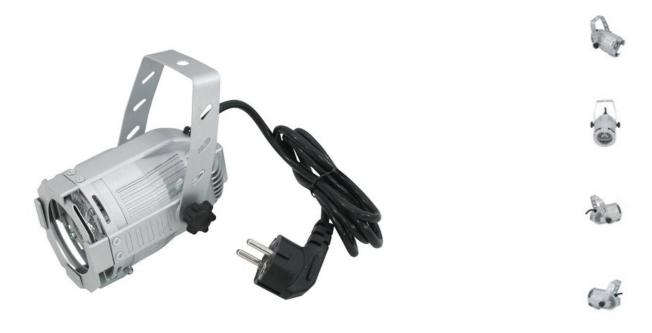

## EUROLITE LED ML-20 w-white3000K 25°silver

3 x 1 W LED spotlight with compact multi lens housing

Art. No.: 51914840 GTIN: 4026397266696

#### Features:

- High-power LEDs (1 Watt)
- Illumination angle approximately 25°
- Locking possibility at the mounting bracket
- For illuminating e.g. mirror balls, entrance or counter areas or as basic illumination
- Effect lighting in public places, main halls, stages, lounges and exibitions
- Advantages of high-power LED technology: extreme light output, long life, low power consumption, defacto maintenance free
- Ready for connection with 1m power cord and safety-plug
- Available in 3 colors and 2 color temperatures (white)
- Available in silver, black, or white housing

### **Technical specifications:**

| Power supply:      | 230 V AC, 50 Hz    |
|--------------------|--------------------|
| Power consumption: | 4,00 W             |
| Dimensions:        | Width: 12,5 cm     |
|                    | Depth: 10,5 cm     |
|                    | Height: 12 cm      |
| LED number:        | 3 x 1 W            |
| Dimensions:        | 125 x 105 x 120 mm |
| Weight:            | 0.5 kg             |
|                    |                    |