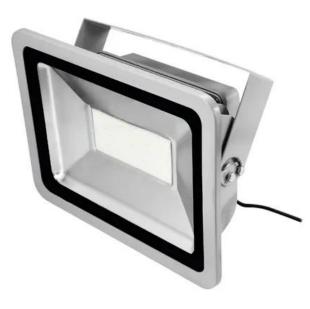

### EUROLITE LED IP FL-150 3000K

Flat IP54 outdoor floodlight with 196 SMD-LEDs warm white (WW)

Art. No.: 51914787

GTIN: 4026397626162

#### Features:

- Add highlights to your house and garden
- Extremely flat housing
- 196 powerful LEDs SMD 3030 warm white (WW)
- The device is cooled by passive convection cooling
- Control via plug and play
- With a beam angle of 70°
- With mounting bracket
- Suitable for outdoor use IP54
- Silent operation
- Package contents
- 1 x spotlight, 1 x user manual

#### **Technical specifications:**

| Power supply:      | 230 V AC, 50 Hz                          |
|--------------------|------------------------------------------|
| Power consumption: | 155 W                                    |
| IP classification: | IP54                                     |
| Protection class:  | Protection class I                       |
| Power connection:  | Fixed power supply cord with safety plug |
| Cable length:      | Approx. 0,9 m                            |
| Lamp type:         | LED lamp                                 |

| LED type:               | 196 x SMD 3030 warm white (WW) |
|-------------------------|--------------------------------|
| Cooling:                | Passive convection cooling     |
| Control:                | Plug and play                  |
| Beam angle:             | 70°                            |
| Beam angle (1/2 peak):  | 70°                            |
| Beam angle (1/10 peak): | 120°                           |
| Color of light:         | Warm white WW <3300 K          |
| Color temperature:      | 3000K                          |
| Housing color:          | Silver                         |
| Attachment system:      | Mounting bracket               |
| Material:               | Metal                          |
| Dimensions:             | Width: 42,5 cm                 |
|                         | Depth: 23 cm                   |
|                         | Height: 32,5 cm                |
| Weight:                 | 6,35 kg                        |
| Noise classification:   | Class 0 (no noise at all)      |
|                         |                                |