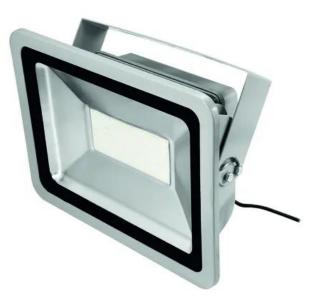

### EUROLITE LED IP FL-150 6400K

Flat IP54 outdoor floodlight with 196 SMD-LEDs cold white (CW)

Art. No.: 51914785 GTIN: 4026397626155

#### Features:

- Add highlights to your house and garden
- Extremely flat housing
- 196 powerful LEDs SMD 3030 cold white (CW)
- The device is cooled by passive convection cooling
- Control via plug and play
- With a beam angle of 70°
- With mounting bracket
- Suitable for outdoor use IP54
- Silent operation
- For application areas such as: Architecture **Package contents**
- 1 x spotlight, 1 x user manual

| LED type:               | 196 x SMD 3030 cold white (CW) |
|-------------------------|--------------------------------|
| Cooling:                | Passive convection cooling     |
| Control:                | Plug and play                  |
| Beam angle:             | 70°                            |
| Beam angle (1/2 peak):  | 70°                            |
| Beam angle (1/10 peak): | 120°                           |
| Color of light:         | Cold white CW >5000 K          |
| Color temperature:      | 6400K                          |
| Housing color:          | Silver                         |
| Attachment system:      | Mounting bracket               |
| Dimensions:             | Width: 42,5 cm                 |
|                         | Depth: 23 cm                   |
|                         | Height: 32,5 cm                |
| Weight:                 | 6,95 kg                        |
| Noise classification:   | Class 0 (no noise at all)      |