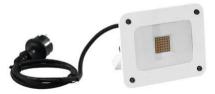

### **LED IP FL-20 6000K SLIM**

Flat IP65 outdoor floodlight with 36 SMD-LEDs cold white (CW)

**Art. No.: 51914715** GTIN: 4026397570922

#### LED IP FL-20 6000K SLIM

Flat IP65 outdoor floodlight with 36 SMD-LEDs cold white (CW)

**Art. No.: 51914715** GTIN: 4026397570922

#### Features:

- Add highlights to your house and garden
- Extremely slim housing in an appealing design
- 36 powerful LEDs cold white (CW)
- The device is cooled by passive convection cooling
- Control via plug and play
- With a beam angle of 120°
- Good color rendering index (CRI)
- With mounting bracket
- Suitable for outdoor use IP65
- Silent operation
  - Package contents
- 1 x spotlight, 1 x user manual