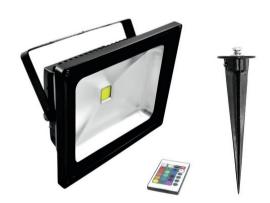

### LED IP FL-30 COB RGB IR + Stake

Outdoor spotlight (IP65) with 30 W COB LED (RGB) and IR remote control

**Art. No.: 51914684** GTIN: 4026397538229

#### Features:

- Add highlights to your house and garden
- Ideal LED luminary for outdoor use
- Stake and mounting bracket for permanent installation included
- Extremely compact housing in an appealing design
- With LED driver
- Ready for connection via power cord with safety-plug
- IR-remote control with an operation range of approximately 7m included in delivery
- Automatic color change or manual program or color selection
- Built-in programs for color change and color fade
- Adjustable program speed and brightness
- Direct color selection for 15 preset colors + white
- 1 powerful LED 30 W COB (chip-on-board) 3in1 TCL RGB (homogenous color mix)
- The device is cooled by passive convection cooling
- Control via stand-alone; IR remote control
- With a beam angle of 120°
- Suitable for outdoor use IP65