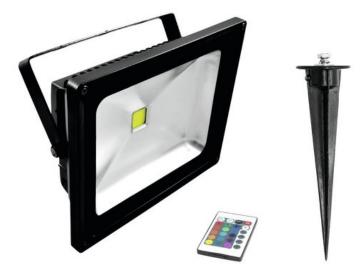

### EUROLITE LED IP FL-30 COB RGB IR + Stake

Outdoor spotlight (IP65) with 30 W COB LED (RGB) and IR remote control

Art. No.: 51914684 GTIN: 4026397538229

#### Features:

- Add highlights to your house and garden
- Ideal LED luminary for outdoor use
- Stake and mounting bracket for permanent installation included
- Extremely compact housing in an appealing design
- With LED driver
- Ready for connection via power cord with safety-plug
- IR-remote control with an operation range of approximately 7m included in delivery
- Automatic color change or manual program or color selection
- Built-in programs for color change and color fade
- Adjustable program speed and brightness
- Direct color selection for 15 preset colors + white
- 1 powerful LED 30 W COB (chip-on-board) 3in1 TCL RGB (homogenous color mix)
- The device is cooled by passive convection cooling
- Control via stand-alone; IR remote control
- With a beam angle of 120°
- Suitable for outdoor use IP65
- Package contents
- 1 x spotlight, 1 x user manual, 1 x remote control, 1 x stake