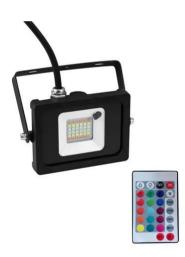

### **LED IP FL-10 SMD RGB**

Outdoor floodlight (IP65) with RGB LEDs and IR remote control

Art. No.: 51914602 GTIN: 4026397680607

List price: 35.58 € incl. 19% VAT.

### **LED IP FL-10 SMD RGB**

Outdoor floodlight (IP65) with RGB LEDs and IR remote control

**Art. No.: 51914602** GTIN: 4026397680607

#### Features:

- Extremely slim housing in an appealing design
- 36 powerful LEDs SMD 2835 R/G/B
- Color change automatic; program selection manual; color selection manual; color fade adjustable; program speed adjustable; Dimmer electronic
- Strobe effect
- Direct color selection for 16 preset colors
- The device is cooled by passive convection cooling
- Control via IR remote control
- With a beam angle of 82°
- With mounting bracket
- Suitable for outdoor use IP65
- Silent operation
- For application areas such as: Installation; restaurants, bars and hotels; party room; small rental
- Application possibility: Suspended Package contents
- 1 x spotlight, 1 x remote control, 1 x user manual