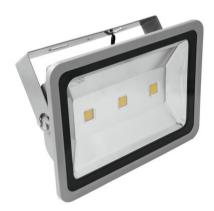

### LED IP FL-150 COB 6400K 120°

Brilliant floodlight with LED technology

**Art. No.: 51914598** GTIN: 4026397510218

#### Features:

- Add highlights to your house and garden
- Ideal LED luminary for indoor or outdoor use
- The weather-resistant housing also allows operation during bad weather
- For permanent installation, mounting bracket included
- Extremely compact housing in an appealing design
- Particularly bright illuminating power of the LED
- 2 color temperatures of the white COB LED available: 6400K or 3000K; 120° beam reflection angle
- Ready for connection via power cord with safety-plug
- 3 powerful LEDs 50 W COB (chip-on-board) cold white (CW)
- The device is cooled by passive convection cooling
- With a beam angle of 120°
- Suitable for outdoor use IP65 Package contents
- 1 x device, 1 x user manual