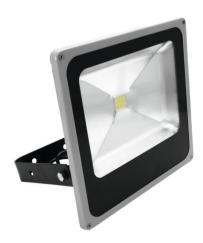

### LED FL-50 COB strobe

Brilliant LED strobe

Art. No.: 51914588 GTIN: 4026397506426

#### LED FL-50 COB strobe

Brilliant LED strobe

**Art. No.: 51914588** GTIN: 4026397506426

#### Features:

- Equipped with a powerful 50 W Array
- Ideal LED luminary for indoor use
- Sound control or automatic strobing
- Static on or automatic strobing
- Flash-rate steplessly adjustable via rotary-control (0.5-12 flashes/sec)
- Beam reflection angle of 120°
- Permanent installation is recommended
- Switch-mode power supply for operation between 100 and 240 volts
- Ready for connection via power cord with safety-plug