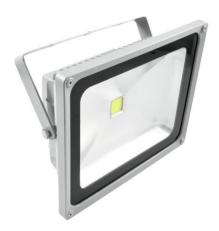

### LED IP FL-50 COB 3000K 120°

Brilliant floodlight with LED technology

Art. No.: 51914585 GTIN: 4026397446364

#### Features:

- Add highlights to your house and garden
- Ideal LED luminary for indoor or outdoor use
- The weather-resistant housing also allows operation during bad weather
- For permanent installation, mounting bracket included
- Extremely compact housing in an appealing design
- Particularly bright illuminating power
- 2 color temperatures of the white LEDs available: 6400 K or 3000 K
- Beam reflection angle of 120°
- Ready for connection via power cord with safety-plug
- 1 powerful LED 50 W COB (chip-on-board) warm white (WW)
- The device is cooled by passive convection cooling
- With a beam angle of 120°
- Suitable for outdoor use IP54