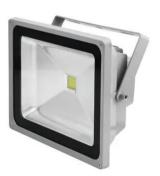

# LED IP FL-30 COB 6400K 120° classic

Outdoor floodlight (IP54) with 30 W LED (cold white)

Art. No.: 51914565 GTIN: 4026397593181

# LED IP FL-30 COB 6400K 120° classic

Outdoor floodlight (IP54) with 30 W LED (cold white)

**Art. No.: 51914565** GTIN: 4026397593181

#### Features:

- Add highlights to your house and garden
- Ideal LED luminary for indoor or outdoor use
- Weather-proof housing (IP54)
- Mounting bracket for permanent installation included
- Particularly bright illuminating power
- Excellent value for money
- 2 color temperatures of the white LEDs available: 6400 K or 3000 K
- Beam reflection angle of 120°
- Ready for connection via power cord with safety-plug
- 1 powerful LED 30 W COB (chip-on-board) cold white (CW)
- The device is cooled by passive convection cooling
- Control via plug and play
- With a beam angle of 120°
- Suitable for outdoor use IP54
- Silent operation
  - Package contents
  - 1 x spotlight, 1 x user manual