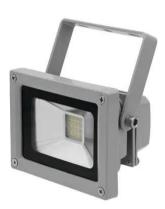

# LED IP FL-10 COB 6400K 120° classic

Outdoor floodlight (IP54) with 10 W LED (cold white)

Art. No.: 51914562 GTIN: 4026397598735

# LED IP FL-10 COB 6400K 120° classic

Outdoor floodlight (IP54) with 10 W LED (cold white)

**Art. No.: 51914562** GTIN: 4026397598735

#### Features:

- Add highlights to your house and garden
- Ideal LED luminary for indoor or outdoor use
- Particularly bright illuminating power
- Excellent value for money
- 1 powerful LED COB (chip-on-board) cold white (CW)
- The device is cooled by passive convection cooling
- Control via plug and play
- With a beam angle of 120°
- With mounting bracket
- Suitable for outdoor use IP54
- Various versions available
- Silent operation
  - Package contents
- 1 x spotlight, 1 x user manual