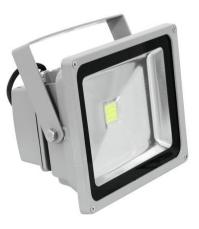

### LED IP FL-30 COB 3000K 120°

Brilliant floodlight with LED technology

## LED IP FL-30 COB 3000K 120°

Brilliant floodlight with LED technology

#### Features:

- Add highlights to your house and garden
- Ideal LED luminary for indoor or outdoor use
- Weather-proof housing (IP54)
- Mounting bracket for permanent installation included
- Extremely compact housing in an appealing design
- Particularly bright illuminating power
- 2 color temperatures of the white LEDs available: 6400 K or 3000 K
- Beam reflection angle of 120°
- Ready for connection via power cord with safety-plug
- 1 powerful LED 30 W COB (chip-on-board) warm white (WW)
- The device is cooled by passive convection cooling
- Control via plug and play
- With a beam angle of 120°
- Suitable for outdoor use IP54 Package contents
- 1 x spotlight, 1 x user manual