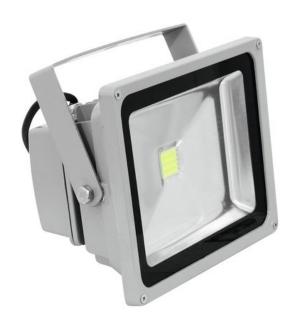

## **EUROLITE LED IP FL-30 COB 3000K 120°**

Brilliant floodlight with LED technology

Art. No.: 51914555

## Features:

- Add highlights to your house and garden
- Ideal LED luminary for indoor or outdoor use
- Weather-proof housing (IP54)
- Mounting bracket for permanent installation included
- Extremely compact housing in an appealing design
- Particularly bright illuminating power
- 2 color temperatures of the white LEDs available: 6400 K or 3000 K
- Beam reflection angle of 120°
- Ready for connection via power cord with safety-plug
- 1 powerful LED 30 W COB (chip-on-board) warm white (WW)
- The device is cooled by passive convection cooling
- Control via plug and play
- With a beam angle of 120°
- Suitable for outdoor use IP54