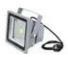

## EUROLITE LED IP FL-30 COB 6400K 120°

Brilliant outdoor floodlight with LED technology

Art. No.: 51914550 GTIN: 4026397422603

#### Features:

- Add highlights to your house and garden
- Ideal LED luminary for indoor or outdoor use
- The weather-resistant housing also allows operation during bad weather
- For permanent installation, mounting bracket included
- Extremely compact housing in an appealing design
- Particularly bright illuminating power
- 2 color temperatures of the white LEDs available: 6400 K or 3000 K
- Beam reflection angle of 120°
- Ready for connection via power cord with safety-plug
- The device is cooled by passive convection cooling
- With a beam angle of 120°
- Suitable for outdoor use IP54

### **Technical specifications:**

| Power supply:          | 230 V AC, 50 Hz            |
|------------------------|----------------------------|
| Power consumption:     | 36 W                       |
| IP classification:     | IP54                       |
| Lamp type:             | LED lamp                   |
| Cooling:               | Passive convection cooling |
| Beam angle:            | 120°                       |
| Beam angle (1/2 peak): | 120°                       |

| Housing color:          | Silver                                              |
|-------------------------|-----------------------------------------------------|
| Color:                  | Clear                                               |
| Dimensions:             | Width: 13,5 cm<br>Depth: 22,5 cm<br>Height: 20,5 cm |
| Weight:                 | 1,78 kg                                             |
| Protection grade:       | IP54                                                |
| LED type:               | Array 30 W                                          |
| LED number:             | 1                                                   |
| Beam angle:             | 120°                                                |
| Color temperature:      | 6400 K                                              |
| Light ouput intensity:  | 2100 Lm                                             |
| Dimensions (L x W x H): | 135 x 225 x 205 mm                                  |