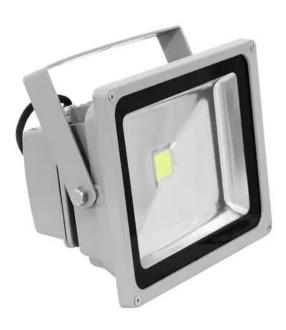

## EUROLITE LED IP FL-30 COB 6400K 120°

Brilliant outdoor floodlight with LED technology

Art. No.: 51914550 GTIN: 4026397422603

#### Features:

- Add highlights to your house and garden
- Ideal LED luminary for indoor or outdoor use
- The weather-resistant housing also allows operation during bad weather
- For permanent installation, mounting bracket included
- Extremely compact housing in an appealing design
- Particularly bright illuminating power
- 2 color temperatures of the white LEDs available: 6400 K or 3000 K
- Beam reflection angle of 120°
- Ready for connection via power cord with safety-plug
- The device is cooled by passive convection cooling
- With a beam angle of 120°
- Suitable for outdoor use IP54

### **Technical specifications:**

| Power supply:          | 230 V AC, 50 Hz            |
|------------------------|----------------------------|
| Power consumption:     | 36 W                       |
| IP classification:     | IP54                       |
| Lamp type:             | LED lamp                   |
| Cooling:               | Passive convection cooling |
| Beam angle:            | 120°                       |
| Beam angle (1/2 peak): | 120°                       |

| Housing color:          | Silver                                              |
|-------------------------|-----------------------------------------------------|
| Color:                  | Clear                                               |
| Dimensions:             | Width: 13,5 cm<br>Depth: 22,5 cm<br>Height: 20,5 cm |
| Weight:                 | 1,78 kg                                             |
| Protection grade:       | IP54                                                |
| LED type:               | Array 30 W                                          |
| LED number:             | 1                                                   |
| Beam angle:             | 120°                                                |
| Color temperature:      | 6400 K                                              |
| Light ouput intensity:  | 2100 Lm                                             |
| Dimensions (L x W x H): | 135 x 225 x 205 mm                                  |