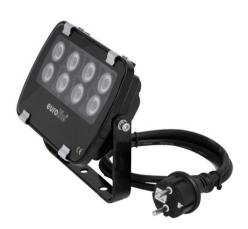

### LED IP FL-8 yellow 60°

Outdoor floodlight (IP56) with 8 x 1 W LED and  $60^{\circ}$  beam angle

**Art. No.: 51914537** GTIN: 4026397440232

#### LED IP FL-8 yellow 60°

Outdoor floodlight (IP56) with 8 x 1 W LED and  $60^{\circ}$  beam angle

**Art. No.: 51914537** GTIN: 4026397440232

#### Features:

- Equipped with 8 x 1 W LED
- Add highlights to your house and garden
- Ideal LED luminary for indoor or outdoor use
- Weather-proof housing (IP56)
- Mounting bracket for permanent installation included
- Extremely compact housing in an appealing design
- Particularly bright illuminating power of the LEDs
- Available in 4 LED colors with a 60° beam reflection angle
- Alternative articles with 2 color temperatures of the white LEDs: 6400K or 3000K and a beam reflection angle of 30° or 60° and 4 LED colors with 30° beam reflection angle also available
- Ready for connection via power cord with safety-plug
- 8 powerful LEDs 1 W high-power yellow (Y)
- The device is cooled by passive convection cooling
- Control via plug and play
- With a beam angle of 60°
- Suitable for outdoor use IP56
- Silent operation