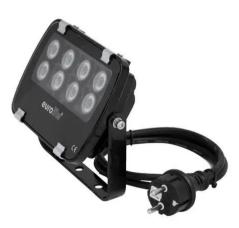

## LED IP FL-8 yellow 30°

Outdoor floodlight (IP56) with 8 x 1 W LED and 30° beam angle

Art. No.: 51914536 GTIN: 4026397571868

## LED IP FL-8 yellow 30°

Outdoor floodlight (IP56) with 8 x 1 W LED and 30° beam angle

#### Features:

- Add highlights to your house and garden
- Compact design
- Alternative articles with 2 color temperatures of the white LEDs: 6400K or 3000K and a beam reflection angle of 30° or 60° and 4 LED colors with 60° beam reflection angle also available
- 8 powerful LEDs 1 W high-power yellow (Y)
- The device is cooled by passive convection cooling
- Control via plug and play
- With a beam angle of 30°
- With mounting bracket
- Suitable for outdoor use IP56
- Various versions available
- Silent operation
- For application areas such as: Restaurants, bars and hotels; small rental; architecture; installation
- Application possibility: Suspended Package contents
- 1 x spotlight, 1 x user manual