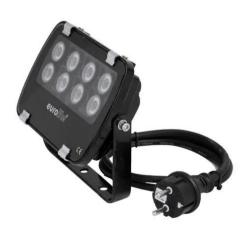

### LED IP FL-8 blue 60°

Outdoor floodlight (IP56) with 8 x 1 W LED and  $60^{\circ}$  beam angle

**Art. No.: 51914534** GTIN: 4026397440218

#### LED IP FL-8 blue 60°

Outdoor floodlight (IP56) with 8 x 1 W LED and  $60^{\circ}$  beam angle

**Art. No.: 51914534** GTIN: 4026397440218

#### Features:

- Equipped with 8 x 1 W LED
- Add highlights to your house and garden
- Ideal LED luminary for indoor or outdoor use
- Weather-proof housing (IP56)
- Mounting bracket for permanent installation included
- Extremely compact housing in an appealing design
- Particularly bright illuminating power of the LEDs
- Available in 4 LED colors with a 60° beam reflection angle
- Alternative articles with 2 color temperatures of the white LEDs: 6400K or 3000K and a beam reflection angle of 30° or 60° and 4 LED colors with 30° beam reflection angle also available
- Ready for connection via power cord with safety-plug
- 8 powerful LEDs 1 W high-power blue (B)
- The device is cooled by passive convection cooling
- Control via plug and play
- With a beam angle of 60°
- Suitable for outdoor use IP56
- Silent operation