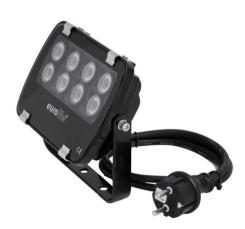

### LED IP FL-8 green 60°

Outdoor floodlight (IP56) with 8 x 1 W LED and  $60^{\circ}$  beam angle

Art. No.: 51914531 GTIN: 4026397440195

#### LED IP FL-8 green 60°

Outdoor floodlight (IP56) with 8 x 1 W LED and  $60^{\circ}$  beam angle

**Art. No.: 51914531** GTIN: 4026397440195

#### Features:

- Equipped with 8 x 1 W LED
- Add highlights to your house and garden
- Ideal LED luminary for indoor or outdoor use
- Weather-proof housing (IP56)
- Mounting bracket for permanent installation included
- Extremely compact housing in an appealing design
- Particularly bright illuminating power of the LEDs
- Available in 4 LED colors with a 60° beam reflection angle
- Alternative articles with 2 color temperatures of the white LEDs: 6400K or 3000K and a beam reflection angle of 30° or 60° and 4 LED colors with 30° beam reflection angle also available
- Ready for connection via power cord with safety-plug
- 8 powerful LEDs 1 W high-power green (G)
- The device is cooled by passive convection cooling
- Control via plug and play
- With a beam angle of 60°
- Suitable for outdoor use IP56
  Package contents