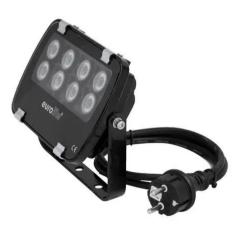

## LED IP FL-8 green 30°

Outdoor floodlight (IP56) with 8 x 1 W LED and 30° beam angle

Art. No.: 51914530 GTIN: 4026397571820

## LED IP FL-8 green 30°

Outdoor floodlight (IP56) with 8 x 1 W LED and 30° beam angle

#### Art. No.: 51914530 GTIN: 4026397571820

#### Features:

- Add highlights to your house and garden
- Compact design
- Alternative articles with 2 color temperatures of the white LEDs: 6400K or 3000K and a beam reflection angle of 30° or 60° and 4 LED colors with 60° beam reflection angle also available
- 8 powerful LEDs 1 W high-power green (G)
- The device is cooled by passive convection cooling
- Control via plug and play
- With a beam angle of 30°
- With mounting bracket
- Suitable for outdoor use IP56
- Various versions available
- Silent operation
- For application areas such as: Restaurants, bars and hotels; small rental; architecture; installation
- Application possibility: Suspended Package contents
- 1 x spotlight, 1 x user manual