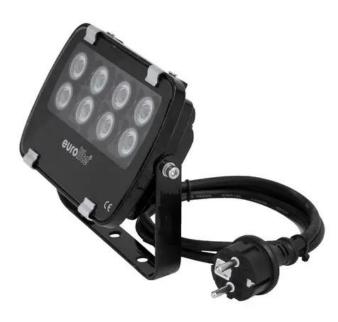

## EUROLITE LED IP FL-8 green 30°

Outdoor floodlight (IP56) with 8 x 1 W LED and 30° beam angle

Art. No.: 51914530 GTIN: 4026397571820

#### Features:

- Add highlights to your house and garden
- Compact design
- Alternative articles with 2 color temperatures of the white LEDs: 6400K or 3000K and a beam reflection angle of 30° or 60° and 4 LED colors with 60° beam reflection angle also available
- 8 powerful LEDs 1 W high-power green (G)
- The device is cooled by passive convection cooling
- Control via plug and play
- With a beam angle of 30°
- With mounting bracket
- Suitable for outdoor use IP56
- Various versions available
- Silent operation

| Protection class:        | Protection class I                           |
|--------------------------|----------------------------------------------|
| Power connection:        | Fixed power supply cord with safety plug     |
| Cable length:            | Approx. 0,9 m                                |
| Lamp type:               | LED lamp                                     |
| LED type:                | 8 x 1 W high-power green (G)                 |
| Cooling:                 | Passive convection cooling                   |
| Control:                 | Plug and play                                |
| Beam angle:              | 30°                                          |
| Beam angle (1/2 peak):   | 30°                                          |
| Housing color:           | Black                                        |
| Attachment system:       | Mounting bracket                             |
| Material:                | Aluminum casting                             |
| Dimensions:              | Width: 17 cm                                 |
|                          | Depth: 5 cm                                  |
|                          | Height: 15 cm                                |
| Weight:                  | 0,96 kg                                      |
| Noise classification:    | Class 0 (no noise at all)                    |
| Mounting bracket         |                                              |
| Diameter mounting holes: | 3 x Ø8mm                                     |
| Material:                | Metal, 2 mm                                  |
| Legal specifications     |                                              |
| Special product:         | Not designed for household room illumination |
| Intended use:            | Show effect lighting                         |
|                          |                                              |