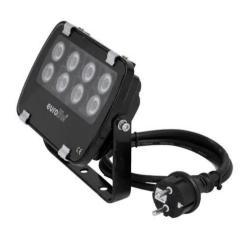

### LED IP FL-8 red 60°

Outdoor floodlight (IP56) with 8 x 1 W LED and  $60^{\circ}$  beam angle

**Art. No.: 51914528** GTIN: 4026397440171

#### LED IP FL-8 red 60°

Outdoor floodlight (IP56) with 8 x 1 W LED and  $60^{\circ}$  beam angle

**Art. No.: 51914528** GTIN: 4026397440171

#### Features:

- Equipped with 8 x 1 W LED
- Add highlights to your house and garden
- Ideal LED luminary for indoor or outdoor use
- Weather-proof housing (IP56)
- Mounting bracket for permanent installation included
- Extremely compact housing in an appealing design
- Particularly bright illuminating power of the LEDs
- Available in 4 LED colors with a 60° beam reflection angle
- Alternative articles with 2 color temperatures of the white LEDs: 6400K or 3000K and a beam reflection angle of 30° or 60° and 4 LED colors with a 30° beam reflection angle also available
- Ready for connection via power cord with safety-plug
- 8 powerful LEDs 1 W high-power red (R)
- The device is cooled by passive convection cooling
- Control via plug and play
- With a beam angle of 60°
- Suitable for outdoor use IP56
- Silent operation