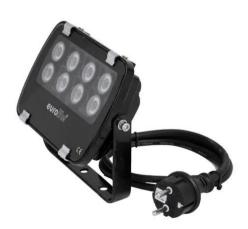

### LED IP FL-8 red 30°

Outdoor floodlight (IP56) with 8 x 1 W LED and  $30^{\circ}$  beam angle

**Art. No.: 51914527** GTIN: 4026397571806

#### LED IP FL-8 red 30°

Outdoor floodlight (IP56) with 8 x 1 W LED and  $30^{\circ}$  beam angle

**Art. No.: 51914527** GTIN: 4026397571806

#### Features:

- Add highlights to your house and garden
- Compact design
- Alternative articles with 2 color temperatures of the white LEDs: 6400K or 3000K and a beam reflection angle of 30° or 60° and 4 LED colors with 60° beam reflection angle also available
- 8 powerful LEDs 1 W high-power red (R)
- The device is cooled by passive convection cooling
- Control via plug and play
- With a beam angle of 30°
- With mounting bracket
- Suitable for outdoor use IP56
- Various versions available
- Silent operation
- For application areas such as: Restaurants, bars and hotels; small rental; architecture; installation
- Application possibility: Suspended Package contents
- 1 x spotlight, 1 x user manual