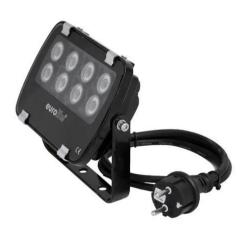

# eurolite®

#### LED IP FL-8 3000K 60°

Outdoor floodlight (IP56) with 8 x 1 W LED and  $60^{\circ}$  beam angle

**Art. No.: 51914525** GTIN: 4026397421804

#### Features:

- Add highlights to your house and garden
- Compact design
- Alternative articles with colored LEDs and a beam reflection angle of 30° or 60° also available
- 8 powerful LEDs 1 W high-power warm white (WW)
- The device is cooled by passive convection cooling
- Control via plug and play
- With a beam angle of 60°
- With mounting bracket
- Suitable for outdoor use IP56
- Various versions available
- Silent operation
- For application areas such as: Restaurants, bars and hotels; small rental; architecture; installation
- Application possibility: Suspended Package contents
- 1 x spotlight, 1 x user manual