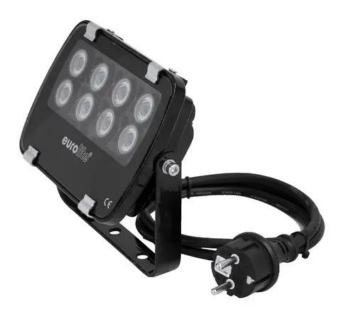

### EUROLITE LED IP FL-8 3000K 60°

Outdoor floodlight (IP56) with 8 x 1 W LED and 60° beam angle

Art. No.: 51914525 GTIN: 4026397421804

#### Features:

- Add highlights to your house and garden
- Compact design
- Alternative articles with colored LEDs and a beam reflection angle of 30° or 60° also available
- 8 powerful LEDs 1 W high-power warm white (WW)
- The device is cooled by passive convection cooling
- Control via plug and play
- With a beam angle of 60°
- With mounting bracket
- Suitable for outdoor use IP56
- Various versions available
- Silent operation
- For application areas such as: Restaurants, bars and hotels; small rental; architecture; installation
- Application possibility: Suspended Package contents
- 1 x spotlight, 1 x user manual

| Power connection:        | Fixed power supply cord with safety plug     |
|--------------------------|----------------------------------------------|
| Cable length:            | Approx. 0,9 m                                |
| Lamp type:               | LED lamp                                     |
| LED type:                | 8 x 1 W high-power warm white (WW)           |
| Cooling:                 | Passive convection cooling                   |
| Control:                 | Plug and play                                |
| Beam angle:              | 60°                                          |
| Beam angle (1/2 peak):   | 60°                                          |
| Color temperature:       | 3000K                                        |
| Luminous flux:           | 500 lm                                       |
| Housing color:           | Black                                        |
| Attachment system:       | Mounting bracket                             |
| Material:                | Aluminum casting                             |
| Dimensions:              | Width: 17 cm<br>Depth: 5 cm<br>Height: 15 cm |
| Weight:                  | 0,93 kg                                      |
| Noise classification:    | Class 0 (no noise at all)                    |
| Mounting bracket         |                                              |
| Diameter mounting holes: | 3 x Ø8mm                                     |
| Material:                | Metal, 2 mm                                  |