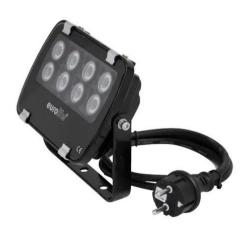

### LED IP FL-8 6400K 60°

Outdoor floodlight (IP56) with 8 x 1 W LED and  $60^{\circ}$  beam angle

**Art. No.: 51914515** GTIN: 4026397421767

#### LED IP FL-8 6400K 60°

Outdoor floodlight (IP56) with 8 x 1 W LED and  $60^{\circ}$  beam angle

**Art. No.: 51914515** GTIN: 4026397421767

#### Features:

- Add highlights to your house and garden
- Compact design
- Alternative articles with colored LEDs and a beam reflection angle of 30° or 60° also available
- 8 powerful LEDs 1 W high-power cold white (CW)
- The device is cooled by passive convection cooling
- Control via plug and play
- With a beam angle of 60°
- With mounting bracket
- Suitable for outdoor use IP56
- Various versions available
- Silent operation
  - Package contents
- 1 x spotlight, 1 x user manual