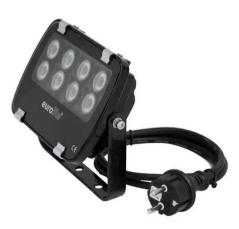

## LED IP FL-8 6400K 30°

Outdoor floodlight (IP56) with 8 x 1 W LED and 30° beam angle

Art. No.: 51914510 GTIN: 4026397421743

## LED IP FL-8 6400K 30°

Outdoor floodlight (IP56) with 8 x 1 W LED and 30° beam angle

#### Features:

- Add highlights to your house and garden
- Compact design
- Alternative articles with colored LEDs and a beam reflection angle of 30° or 60° also available
- 8 powerful LEDs 1 W high-power cold white (CW)
- The device is cooled by passive convection cooling
- Control via plug and play
- With a beam angle of 30°
- With mounting bracket
- Suitable for outdoor use IP56
- Various versions available
- For application areas such as: Installation; restaurants, bars and hotels; small rental; architecture
- Silent operation
- Application possibility: Suspended Package contents
- 1 x spotlight, 1 x user manual