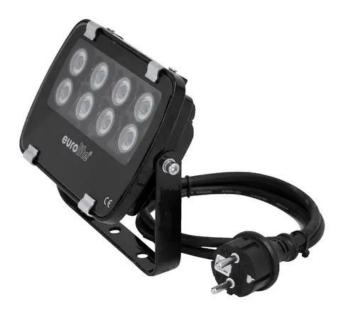

### EUROLITE LED IP FL-8 6400K 30°

Outdoor floodlight (IP56) with 8 x 1 W LED and 30° beam angle

Art. No.: 51914510 GTIN: 4026397421743

#### Features:

- Add highlights to your house and garden
- Compact design
- Alternative articles with colored LEDs and a beam reflection angle of 30° or 60° also available
- 8 powerful LEDs 1 W high-power cold white (CW)
- The device is cooled by passive convection cooling
- Control via plug and play
- With a beam angle of 30°
- With mounting bracket
- Suitable for outdoor use IP56
- Various versions available
- For application areas such as: Installation; restaurants, bars and hotels; small rental; architecture
- Silent operation
- Application possibility: Suspended Package contents
- 1 x spotlight, 1 x user manual

| Power connection:        | Fixed power supply cord with safety plug     |
|--------------------------|----------------------------------------------|
| Cable length:            | Approx. 0,9 m                                |
| Lamp type:               | LED lamp                                     |
| LED type:                | 8 x 1 W high-power cold white (CW)           |
| Cooling:                 | Passive convection cooling                   |
| Control:                 | Plug and play                                |
| Beam angle:              | 30°                                          |
| Beam angle (1/2 peak):   | 30°                                          |
| Color temperature:       | 6400K                                        |
| Luminous flux:           | 500 lm                                       |
| Housing color:           | Black                                        |
| Attachment system:       | Mounting bracket                             |
| Material:                | Aluminum casting                             |
| Dimensions:              | Width: 17 cm<br>Depth: 5 cm<br>Height: 15 cm |
| Weight:                  | 0,85 kg                                      |
| Noise classification:    | Class 0 (no noise at all)                    |
| Mounting bracket         |                                              |
| Diameter mounting holes: | 3 x Ø8mm                                     |
| Material:                | Metal, 2 mm                                  |