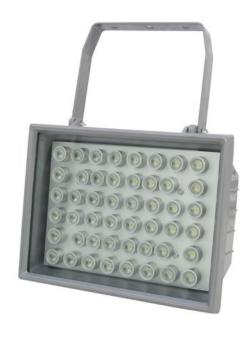

## **EUROLITE LED IP FL-48-2 6000K 40°**

Brilliant floodlight with LED technology

Art. No.: 51914500 GTIN: 4026397357196

#### Features:

- High-power 2W LEDs
- Ideal LED luminary for outdoor use
- Add highlights to your house and garden
- For permanent installation, mounting bracket included
- Extremely compact housing in an appealing design
- Ready for connection with power cord and safety-plug
- Advantages of high-power LED technology: extreme light output, long life, low power consumption, defacto maintenance free

### **Technical specifications:**

| Power supply:          | 230 V AC, 50 Hz |  |
|------------------------|-----------------|--|
| Power consumption:     | 100,00 W        |  |
| IP classification:     | IP54            |  |
| Dimensions:            | Width: 29 cm    |  |
|                        | Depth: 40,5 cm  |  |
|                        | Height: 51,5 cm |  |
| Protection grade:      | IP54            |  |
| Number of 2W LEDs:     | 48              |  |
| Light ouput intensity: | 5280 Lm         |  |
| Beam angle:            | 40°             |  |