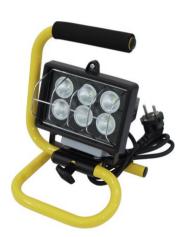

#### Features:

- Floodlight with high power LEDs
- Ideal LED luminary for outdoor use
- Indoors or outdoors, usable everywhere
- Including portable stand with comfortable handle and protective grille
- The inclination angle can be adjusted via the fixation screw
- Designed for standing operation only
- Extremely compact housing and an appealing design
- Ready for connection with 2.8 m power cord and safety-plug
- Available in 4 colors and 2 color temperatures (white)
- Available in 10° or in 40° versions of the beam reflection angle
- Advantages of high-power LED technology: extreme light output, long life, low power consumption, defacto maintenance free